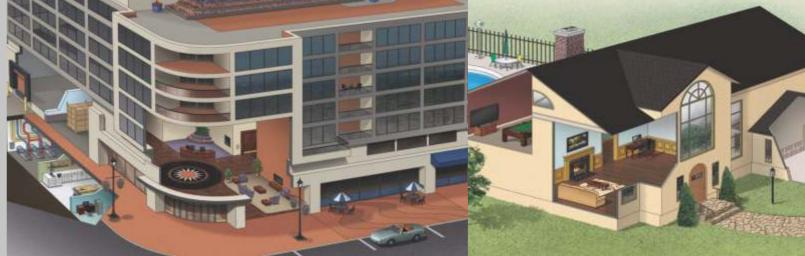

### Residential

Warna rumah sangat menentukan suasana dan penampilan rumah. Dengan warna cat yang tepat, rumah akan terlihat cantik, sekaligus melindungi dinding rumah. Apakah ada kriteria pemilihan cat tembok untuk di aplikasikan di dinding rumah?

Setidaknya ada 2 jenis cat tembok menurut tempat aplikasinya, yaitu cat untuk interior dan eksterior. Cat interior lebih memperhatikan sisi estetika sedangkan cat eksterior lebih dititikberatkan pada fungsi

perlindungannya. Cat interior tidak dapat digunakan untuk eksterior, namun cat eksterior tidak masalah jika digunakan untuk interior.

Untuk menjadikan hunian Anda lebih indah, nyaman dan berwarna, kami selaku produsen cat memberikan yang terbaik untuk warna hunian Anda. Kami menggunakan teknologi tinting untuk memberikan banyak pilihan warna yang Anda inginkan, sehingga Anda lebih mudah dalam menentukan variasi warna.

# RESIDENTIAL

(ABC) Wood & Metal Paint

(TM) Roof Paint

**Ep** FLOORING SYSTEM

**In** = Interior

**Ex** = Exterior