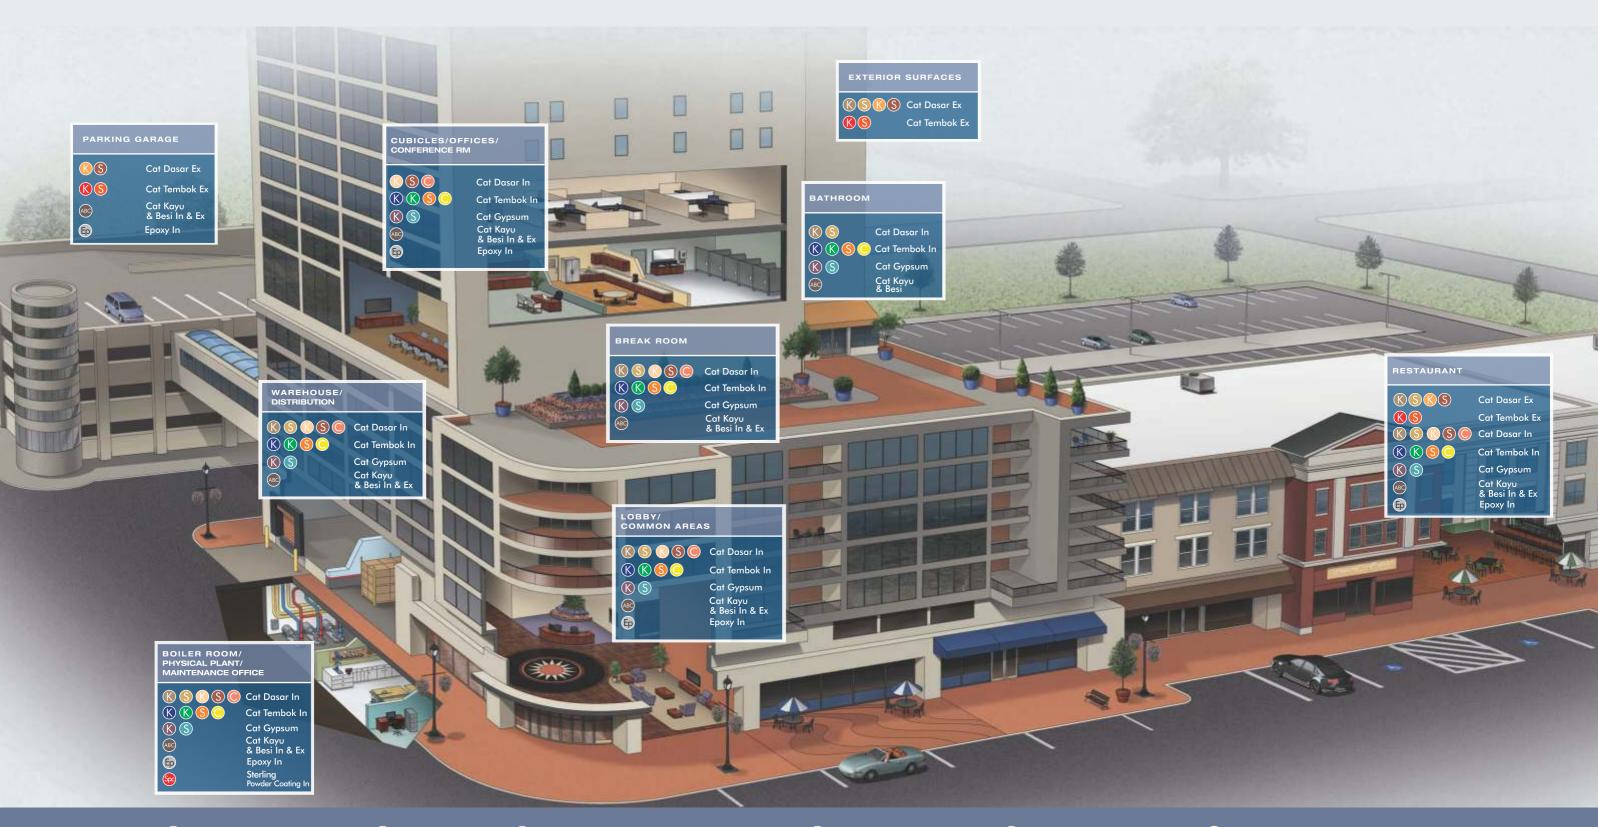

# **APARTMENT**

Product Guide

Kem-Tone Exterior Satin Finish Paint Spectrum UltraShield Kem-Tone Satin Finish Paint

Kem-Tone UltraPrimer

Kem-Tone Wall Sealer (Solvent Base) Kem-Tone Wall Filler Kem-Tone 3 in 1 Alkali Resisting Primer (Solvent Base)

(ABC) Wood & Metal Paint

FD FLOORING SYSTEM STERLING Powder Coating

S Spectrum UltraPrimer Kem-Tone Exterior Alkali Resisting Primer

Kem-Tone Flat Finish Paint

Kem-Tone Alkali Resisting Primer

Kem-Tone Paint Remover

**In** = Interior

Spectrum Interior - Exterior Paint

S Spectrum Alkali Resisting Primer

Kem-Tone Gypsum & Ceiling Paint **Ex** = Exterior

ColorTone Paint

ColorTone Alkali Resisting Primer

Spectrum Gypsum & Ceilling Paint