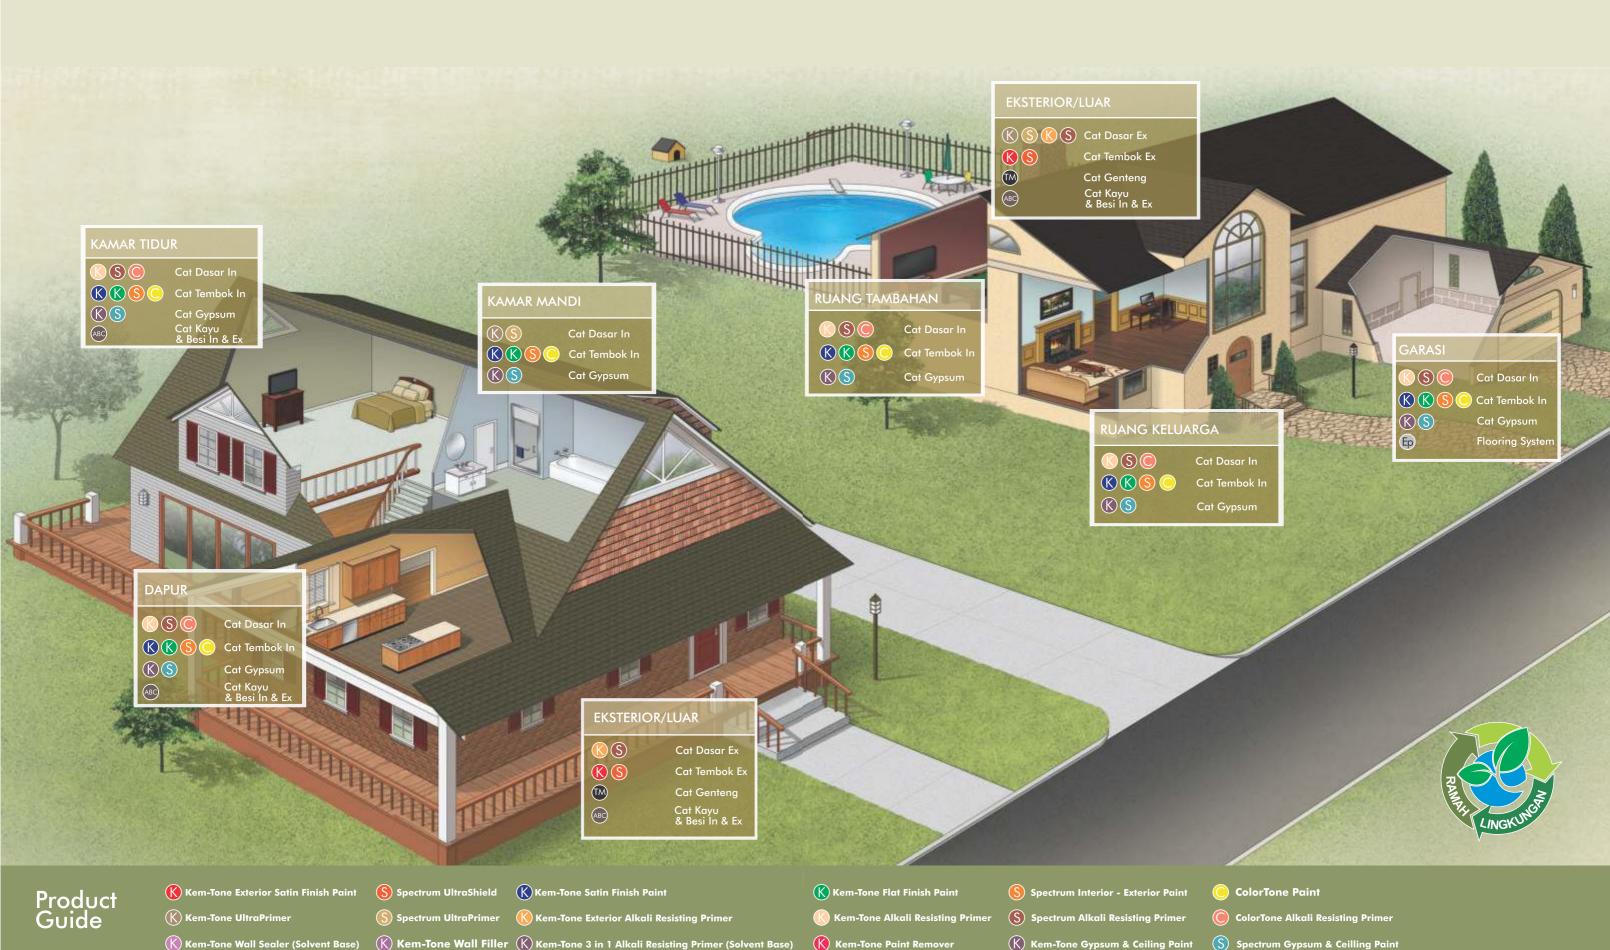

### Residential

Warna rumah sangat menentukan suasana dan penampilan rumah. Dengan warna cat yang tepat, rumah akan terlihat cantik, sekaligus melindungi dinding rumah. Apakah ada kriteria pemilihan cat tembok untuk di aplikasikan di dinding rumah?

Setidaknya ada 2 jenis cat tembok menurut tempat aplikasinya, yaitu cat untuk interior dan eksterior. Cat interior lebih memperhatikan sisi estetika sedangkan cat eksterior lebih dititikberatkan pada fungsi

perlindungannya. Cat interior tidak dapat digunakan untuk eksterior, namun cat eksterior tidak masalah jika digunakan untuk interior.

Untuk menjadikan hunian Anda lebih indah, nyaman dan berwarna, kami selaku produsen cat memberikan yang terbaik untuk warna hunian Anda. Kami menggunakan teknologi tinting untuk memberikan banyak pilihan warna yang Anda inginkan, sehingga Anda lebih mudah dalam menentukan variasi warna.

# RESIDENTIAL

(ABC) Wood & Metal Paint

(TM) Roof Paint

**Ep** FLOORING SYSTEM

**In** = Interior

**Ex** = Exterior

# **PRODUCTS** INFORMATION